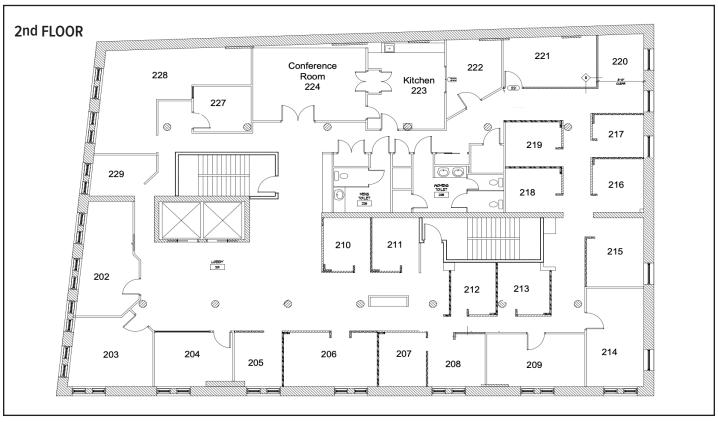

### **Property Description**

We are pleased to offer the second floor for lease at 50 Monument Square in Portland. The second floor consists of 5,760± SF of office space which can be subdivided down to 1,323± SF. This historic building is located in the heart of Portland's Financial District and within walking distance of everything Downtown has to offer. The building features a newly renovated lobby and the suites offer a flexible layout of both open space and private offices.

#### **Property Overview**

| Available Space  | 1,323 - 5,760± SF                                                                                                                                               |
|------------------|-----------------------------------------------------------------------------------------------------------------------------------------------------------------|
| Flooring         | Carpet and tile                                                                                                                                                 |
| Lighting         | Parabolic & LED fixtures                                                                                                                                        |
| Elevator         | Two (2) passenger elevators                                                                                                                                     |
| Fire System      | Central fire alarm system                                                                                                                                       |
| Sprinkler System | Full coverage wet system                                                                                                                                        |
| Storage          | Storage in the basement available                                                                                                                               |
| Electric         | Tenant's responsibility                                                                                                                                         |
| HVAC             | Natural gas, forced hot air distribution. Heat pumps and air handlers, new in 2020 (2 <sup>nd</sup> floor: pro rata share - 6 <sup>th</sup> Floor: Tenant pays) |
| Parking          | Available at the One City Center, Public Market, and Free Street garages                                                                                        |
| Miscellaneous    | - Secure access to building lobby and individual floors - Second floor offers shared conference room and kitchen                                                |