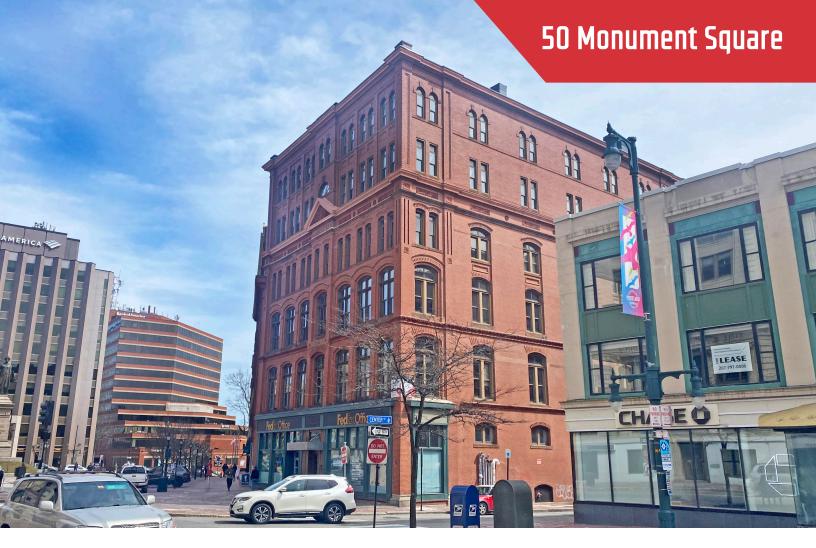

# 50 Monument Square, Portland

### **Property Description**

We are pleased to offer the second floor for lease at 50 Monument Square in Portland. The second floor consists of 5,760± SF of office space which can be subdivided down to 1,323± SF. This historic building is located in the heart of Portland's Financial District and within walking distance of everything Downtown has to offer. The building features a newly renovated lobby and the suites offer a flexible layout of both open space and private offices.