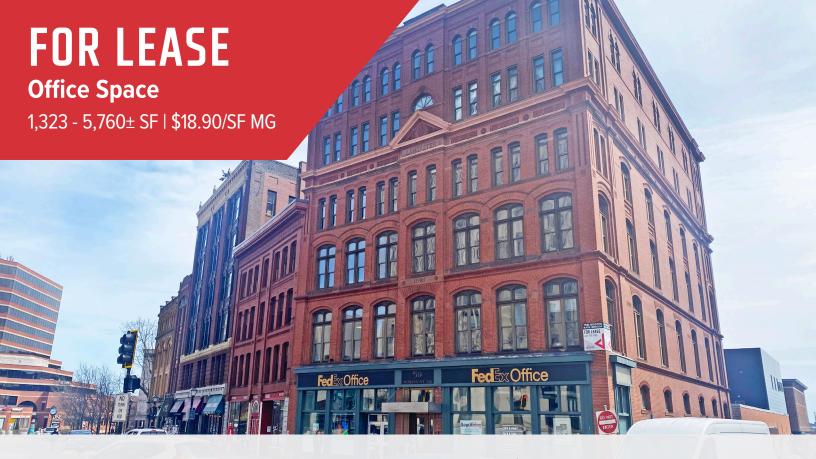

# 50 Monument Square, Portland

### **Property Description**

We are pleased to offer the second floor for lease at 50 Monument Square in Portland. The second floor consists of 5,760± SF of office space which can be subdivided down to 1,323± SF. This historic building is located in the heart of Portland's Financial District and within walking distance of everything Downtown has to offer. The building features a newly renovated lobby and the suites offer a flexible layout of both open space and private offices.

#### FOR LEASE: \$18.90/SF Modified Gross

The information contained herein has been given to us by the owner of the property or other sources we deem reliable. We have no reason to doubt its accuracy, but we do not guarantee it. All information should be verified prior to purchase or lease.