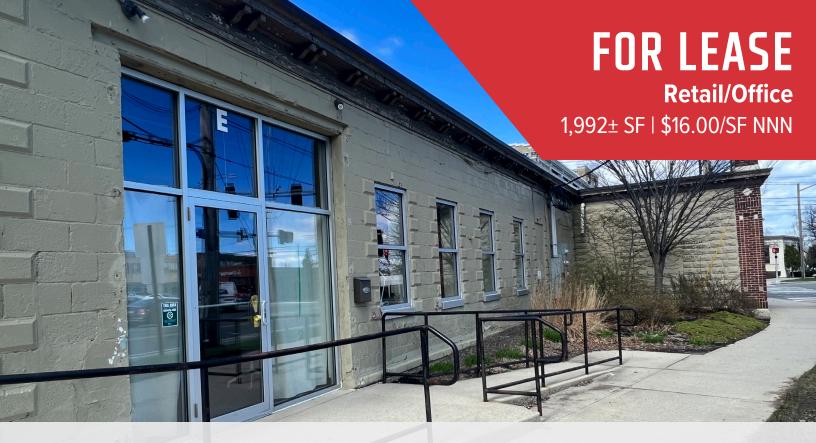

# 332 Forest Avenue, Portland

## **Property Description**

We are pleased to offer a retail/office suite for lease at 332 Forest Avenue in Portland. University Plaza is highly visible, located at a lighted intersection and has excellent signage potential. The building is adjacent the The University of Southern Maine and Exit 6 of I-295. Other tenants include Distinctive Tile & Design, Kitchen Cove Cabinetry, Necessary Technologies and Eurofins.

### FOR LEASE: \$16.00/SF NNN

The information contained herein has been given to us by the owner of the property or other sources we deem reliable. We have no reason to doubt its accuracy, but we do not guarantee it. All information should be verified prior to purchase or lease.