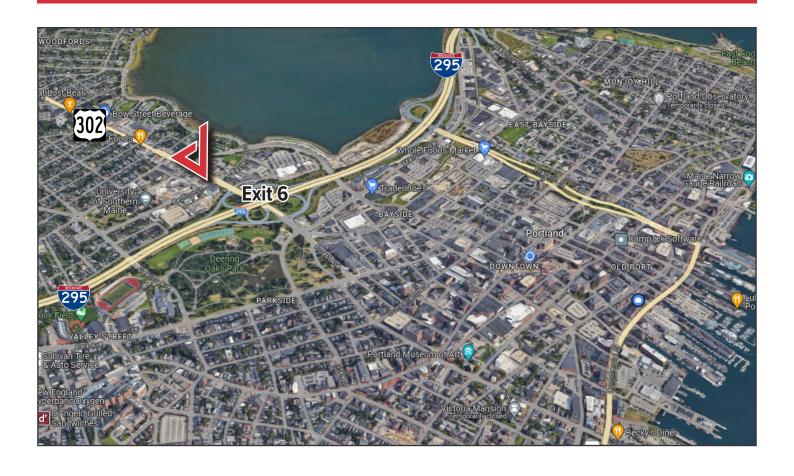

## **Property Description**

We are pleased to offer a retail/office suite for lease at 332 Forest Avenue in Portland. University Plaza is highly visible, located at a lighted intersection and has excellent signage potential. The building is adjacent the The University of Southern Maine and Exit 6 of I-295. Other tenants include Distinctive Tile & Design, Kitchen Cove Cabinetry, Necessary Technologies and Eurofins.