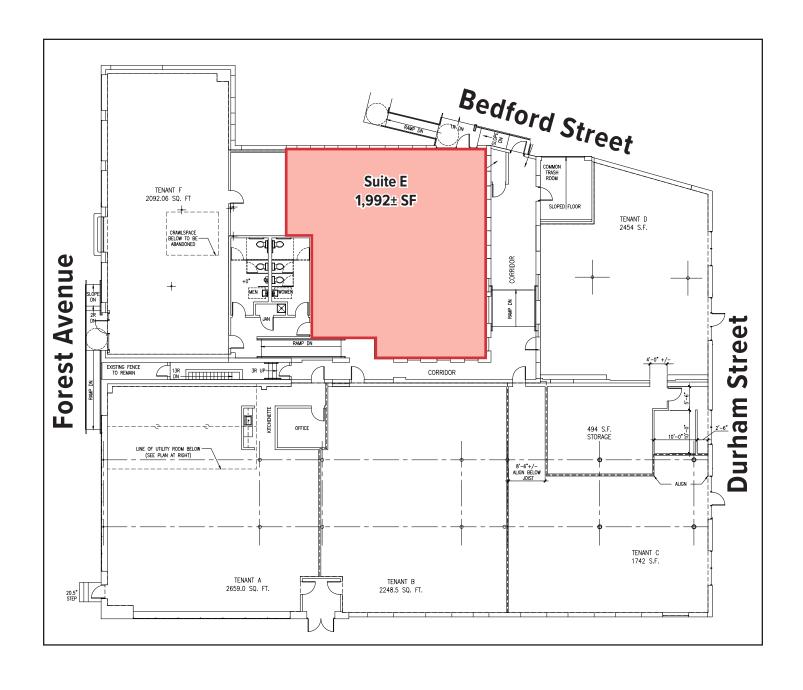

### **Property Overview**

| Owner           | Oakhurst Properties, LLC                        |
|-----------------|-------------------------------------------------|
| Building Size   | 14,724± SF                                      |
| Available Space | Suite E: 1,992± SF                              |
| Zoning          | Business Community (B2)                         |
| Year Built      | 1962                                            |
| Construction    | Brick/concrete block                            |
| Flooring        | Commercial grade tile                           |
| Parking         | Free, on-site                                   |
| Road Frontage   | Forest Avenue, Bedford Street and Durham Street |
| NNN's           | \$4.89/SF                                       |