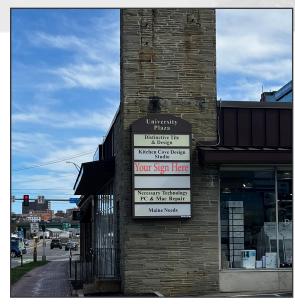

## **Property Highlights**

- Excellent location just off the peninsula
- On-site free parking
- Pylon signage available
- Adjacent to USM campus

## **Property Description**

We are pleased to offer a retail/office suite for lease at 332 Forest Avenue in Portland. University Plaza is highly visible, located at a lighted intersection and has excellent signage potential. The building is adjacent the The University of Southern Maine and Exit 6 of I-295. Other tenants include Distinctive Tile & Design, Kitchen Cove Cabinetry, Necessary Technologies and Eurofins.