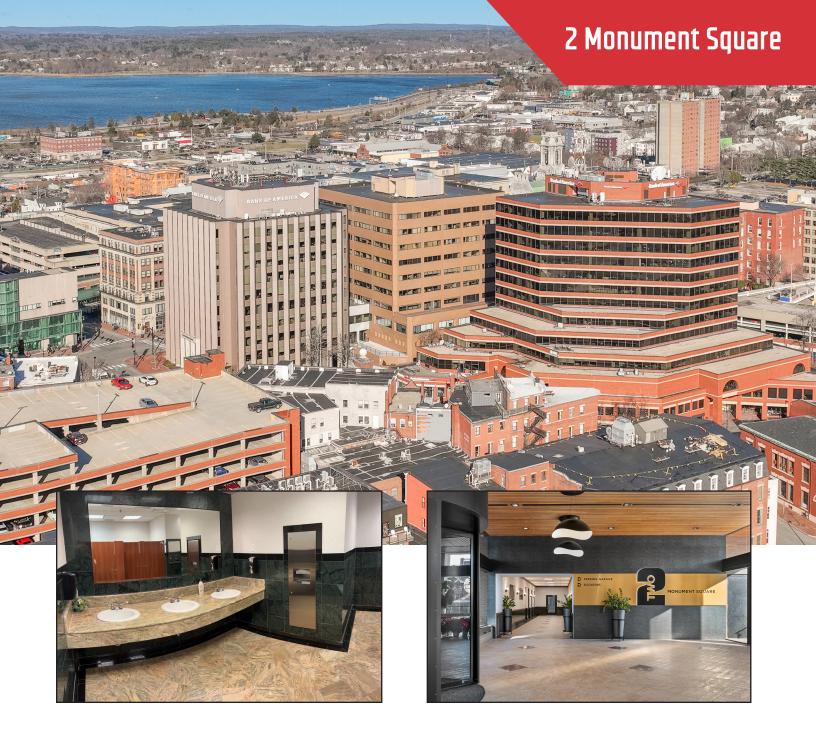

### **Property Description**

We are pleased to offer Class A office suites at one of downtown Portland's premier office towers. Two Monument Square is located in the heart of Portland's financial district and a block from the Federal & State Courthouses. Tenants include WSP, Dexter Enterprises, The Dunham Group, Monaghan Leahy, Bigelow Investment Advisors, US Army, US Coast Guard, Daigle Commercial Group, Ogletree, Petruccelli, Martin & Haddow, Pearce & Dow, Epstien & O'Donovan, among others.

#### **Property Overview**

| <b>Building Size</b> | 122,000± SF                                                     |
|----------------------|-----------------------------------------------------------------|
| Lot Size             | 0.619± acres                                                    |
| Number of Stories    | Nine (9)                                                        |
| Available Space      | 5th Floor 2,526± SF<br>6th Floor 739± SF<br>9th Floor 4,715± SF |
| Construction         | Concrete, brick, and stone                                      |
| Restrooms            | Two (2) common bathrooms per floor with recent renovations      |
| Sprinklers           | Full coverage wet system                                        |
| HVAC                 | Modernized HVAC system                                          |
| Elevators            | Three (3) passenger elevators, new in 2020                      |
| Parking              | Available on-site and in nearby garages                         |
| Miscellaneous        | Excellent downtown Portland location                            |

## 2 Monument Square