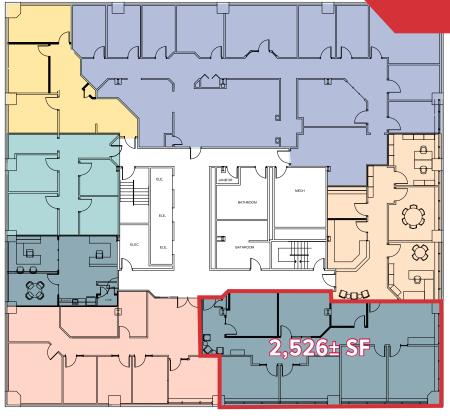

#### **Property Overview**

| <b>Building Size</b> | 122,000± SF                                                     |
|----------------------|-----------------------------------------------------------------|
| Lot Size             | 0.619± acres                                                    |
| Number of Stories    | Nine (9)                                                        |
| Available Space      | 5th Floor 2,526± SF<br>6th Floor 739± SF<br>9th Floor 4,715± SF |
| Construction         | Concrete, brick, and stone                                      |
| Restrooms            | Two (2) common bathrooms per floor with recent renovations      |
| Sprinklers           | Full coverage wet system                                        |
| HVAC                 | Modernized HVAC system                                          |
| Elevators            | Three (3) passenger elevators, new in 2020                      |
| Parking              | Available on-site and in nearby garages                         |
| Miscellaneous        | Excellent downtown Portland location                            |