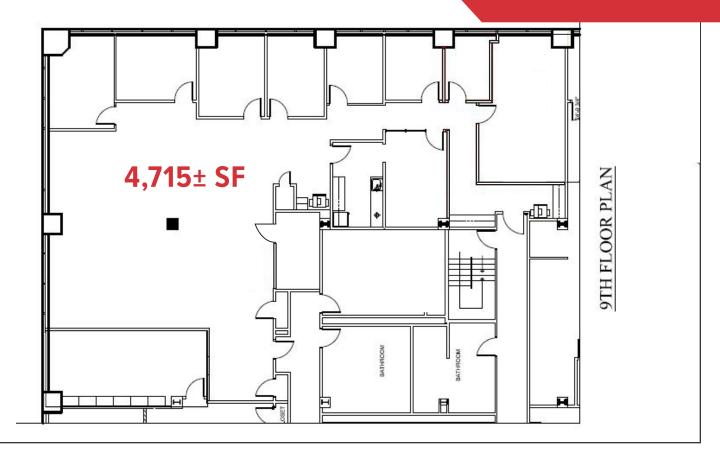

#### **Property Overview**

| <b>Building Size</b> | 122,000± SF                                                     |
|----------------------|-----------------------------------------------------------------|
| Lot Size             | 0.619± acres                                                    |
| Number of Stories    | Nine (9)                                                        |
| Available Space      | 5th Floor 2,526± SF<br>6th Floor 739± SF<br>9th Floor 4,715± SF |
| Construction         | Concrete, brick, and stone                                      |
| Restrooms            | Two (2) common bathrooms per floor with recent renovations      |
| Sprinklers           | Full coverage wet system                                        |
| HVAC                 | Modernized HVAC system                                          |
| Elevators            | Three (3) passenger elevators, new in 2020                      |
| Parking              | Available on-site and in nearby garages                         |
| Miscellaneous        | Excellent downtown Portland location                            |

#### 9th Floor

The information contained herein has been given to us by the owner of the property or other sources we deem reliable. We have no reason to doubt its accuracy, but we do not guarantee it. All information should be verified prior to purchase or lease.