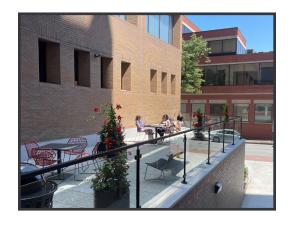

## **Property Highlights**

- · Build-to-suit, Class A Office Suites
- Recent renovations include upgraded facade, front and rear entrances, new elevators, parking garage updates, lobby, community meeting room, and new outdoor patio off the main lobby

- Abundance of natural light
- Heated granite exterior plaza
- First Class finishes
- 7th Floor Hope Island Conference Room available to all tenants (at no cost), newly rebuilt and overlooks East End/Casco Bay
- 24-hour, on-site security
- Close to the Federal & State Courthouses
- A new state-of-the-art gym along with two golf simulators will be available to building tenants the Spring of 2025 (at no cost to tenants)