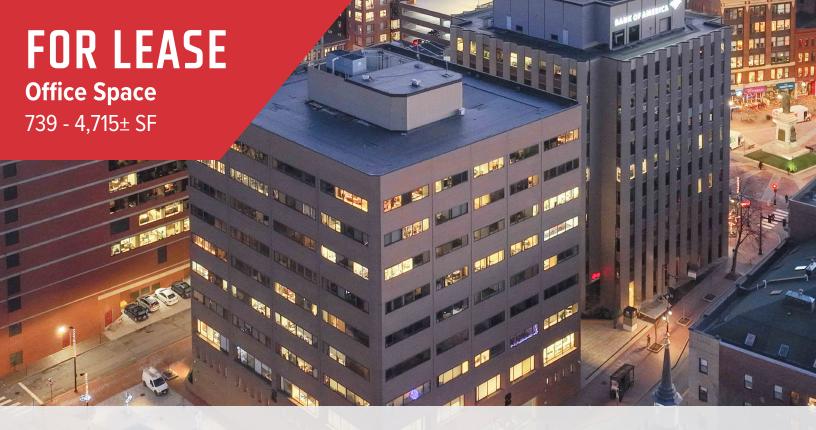

# 2 Monument Square, Portland

## **Property Highlights**

- · Build-to-suit, Class A Office Suites
- Recent renovations include upgraded facade, front and rear entrances, new elevators, parking garage updates, lobby, community meeting room, and new outdoor patio off the main lobby

FOR LEASE: \$24.00/SF MG