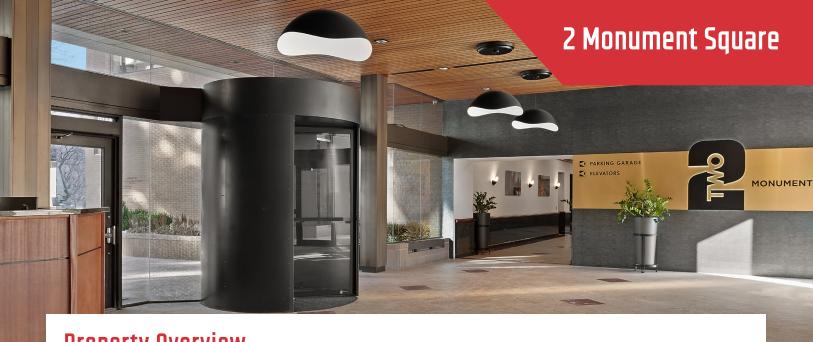

## **Property Highlights**

- · Build-to-suit, Class A Office Suites
- Recent renovations include upgraded facade, front and rear entrances, new elevators, parking garage updates, lobby, community meeting room, and new outdoor patio off the main lobby

### **Property Description**

We are pleased to offer Class A office suites at one of downtown Portland's premier office towers. Two Monument Square is located in the heart of Portland's financial district and a block from the Federal & State Courthouses. Tenants include WSP, Dexter Enterprises, The Dunham Group, Monaghan Leahy, Bigelow Investment Advisors, US Army, US Coast Guard, Daigle Commercial Group, Ogletree, Petruccelli, Martin & Haddow, Pearce & Dow, Epstien & O'Donovan, among others.

## 2 Monument Square