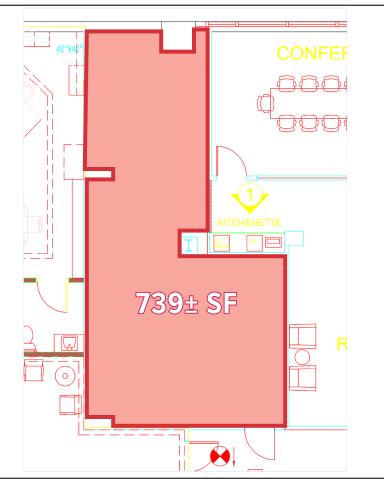

#### **Property Overview**

| <b>Building Size</b> | 122,000± SF                                                     |
|----------------------|-----------------------------------------------------------------|
| Lot Size             | 0.619± acres                                                    |
| Number of Stories    | Nine (9)                                                        |
| Available Space      | 5th Floor 2,526± SF<br>6th Floor 739± SF<br>9th Floor 4,715± SF |
| Construction         | Concrete, brick, and stone                                      |
| Restrooms            | Two (2) common bathrooms per floor with recent renovations      |
| Sprinklers           | Full coverage wet system                                        |
| HVAC                 | Modernized HVAC system                                          |
| Elevators            | Three (3) passenger elevators, new in 2020                      |
| Parking              | Available on-site and in nearby garages                         |
| Miscellaneous        | Excellent downtown Portland location                            |