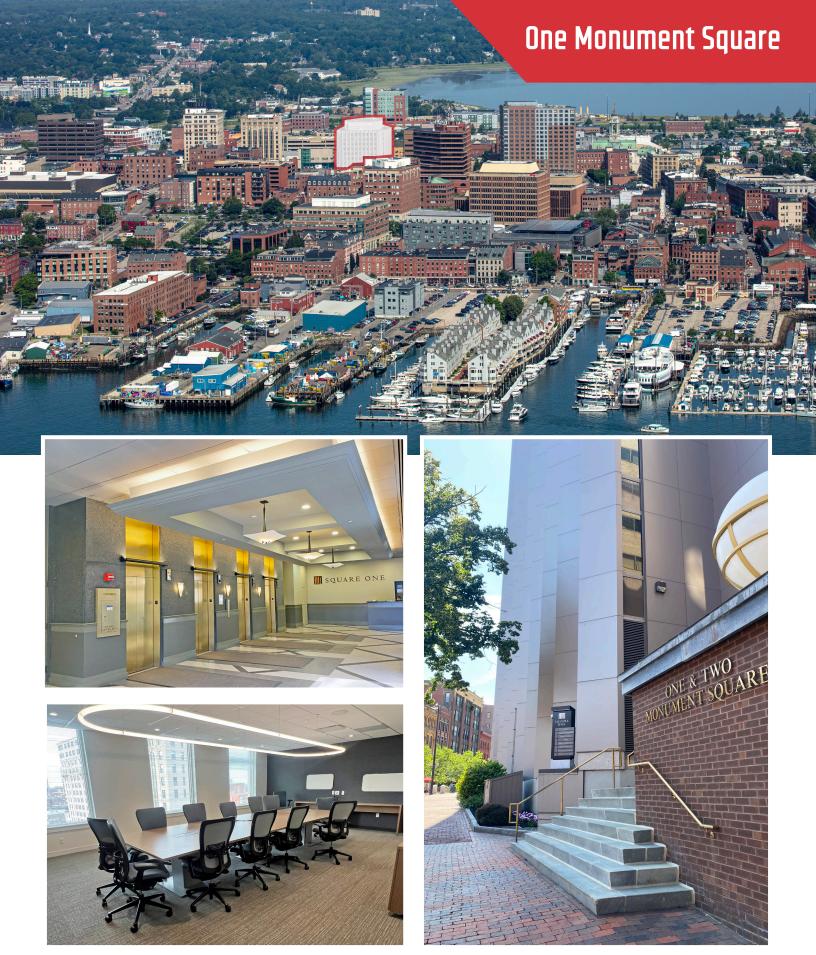

# One Monument Square, Portland

## **Property Description**

We are pleased to offer 12,670± SF of Class A office space for sublease at one of Portland's premier office towers. One Monument Square is located in the heart of the Portland's Downtown Financial and Business District, adjacent to Monument Square. The abundant amenities of Portland's Old Port, Arts District, and working waterfront are all within walking distance. The available space is on the 8th floor and features a move-in ready suite. The suite was recently renovated and furnished. Sweeping views of the city, Casco Bay, and Monument Square.

#### **Property Overview**

| Building Size        | 124,658± SF                                                                                                                             |
|----------------------|-----------------------------------------------------------------------------------------------------------------------------------------|
| Stories              | Ten (10)                                                                                                                                |
| Available Space      | 12,670± SF, 8th floor                                                                                                                   |
| Sublease Expiration  | September 2026                                                                                                                          |
| Year Built           | Built in 1970, renovated in 2010                                                                                                        |
| Assessor's Reference | Map 32, Block K, Lot 12                                                                                                                 |
| Zoning               | B-3                                                                                                                                     |
| HVAC                 | Gas-fired, central AC                                                                                                                   |
| Elevators            | Four (4)                                                                                                                                |
| Utilities            | Public water/sewer                                                                                                                      |
| Bathrooms            | Common multi-stall mens and womens                                                                                                      |
| Parking              | Available in nearby garages and surface lots                                                                                            |
| Building Amenities   | 24/7 building access and building security, pet-friendly, gym, and first floor restaurant/café (Cera).                                  |
| Area Amenities       | Bay Club Fitness, Public Market House, Dunkin, Portland Public Library, Nickelodeon Cinema, several coffee shops, cafés, and boutiques. |