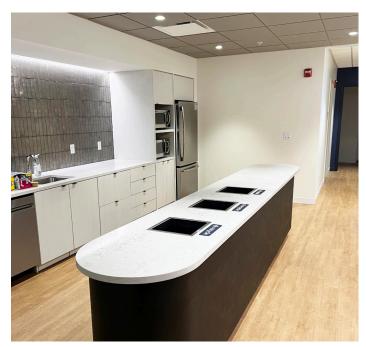

#### **Property Overview**

| Building Size        | 124,658± SF                                                                                                                             |
|----------------------|-----------------------------------------------------------------------------------------------------------------------------------------|
| Stories              | Ten (10)                                                                                                                                |
| Available Space      | 12,670± SF, 8th floor                                                                                                                   |
| Sublease Expiration  | September 2026                                                                                                                          |
| Year Built           | Built in 1970, renovated in 2010                                                                                                        |
| Assessor's Reference | Map 32, Block K, Lot 12                                                                                                                 |
| Zoning               | B-3                                                                                                                                     |
| HVAC                 | Gas-fired, central AC                                                                                                                   |
| Elevators            | Four (4)                                                                                                                                |
| Utilities            | Public water/sewer                                                                                                                      |
| Bathrooms            | Common multi-stall mens and womens                                                                                                      |
| Parking              | Available in nearby garages and surface lots                                                                                            |
| Building Amenities   | 24/7 building access and building security, pet-friendly, gym, and first floor restaurant/café (Cera).                                  |
| Area Amenities       | Bay Club Fitness, Public Market House, Dunkin, Portland Public Library, Nickelodeon Cinema, several coffee shops, cafés, and boutiques. |