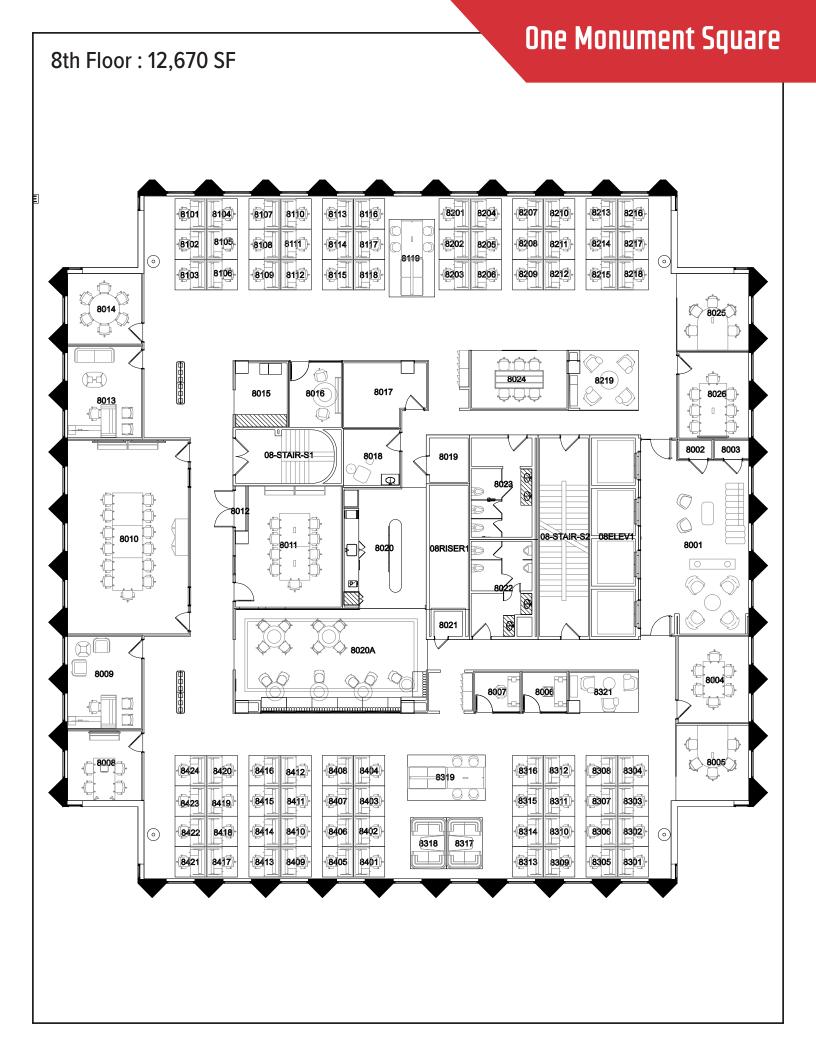

#### **FOR SUBLEASE** Office Space 12,670± SF | \$20.00/SF MG

## **Property Description**

We are pleased to offer 12,670± SF of Class A office space for sublease at one of Portland's premier office towers. One Monument Square is located in the heart of the Portland's Downtown Financial and Business District, adjacent to Monument Square. The abundant amenities of Portland's Old Port, Arts District, and working waterfront are all within walking distance. The available space is on the 8th floor and features a move-in ready suite. The suite was recently renovated and furnished. Sweeping views of the city, Casco Bay, and Monument Square.

#### **Property Overview**

| Building Size        | 124,658± SF                                                                                                                             |
|----------------------|-----------------------------------------------------------------------------------------------------------------------------------------|
| Stories              | Ten (10)                                                                                                                                |
| Available Space      | 12,670± SF, 8th floor                                                                                                                   |
| Sublease Expiration  | September 2026                                                                                                                          |
| Year Built           | Built in 1970, renovated in 2010                                                                                                        |
| Assessor's Reference | Map 32, Block K, Lot 12                                                                                                                 |
| Zoning               | B-3                                                                                                                                     |
| HVAC                 | Gas-fired, central AC                                                                                                                   |
| Elevators            | Four (4)                                                                                                                                |
| Utilities            | Public water/sewer                                                                                                                      |
| Bathrooms            | Common multi-stall mens and womens                                                                                                      |
| Parking              | Available in nearby garages and surface lots                                                                                            |
| Building Amenities   | 24/7 building access and building security, pet-friendly, gym, and first floor restaurant/café (Cera).                                  |
| Area Amenities       | Bay Club Fitness, Public Market House, Dunkin, Portland Public Library, Nickelodeon Cinema, several coffee shops, cafés, and boutiques. |